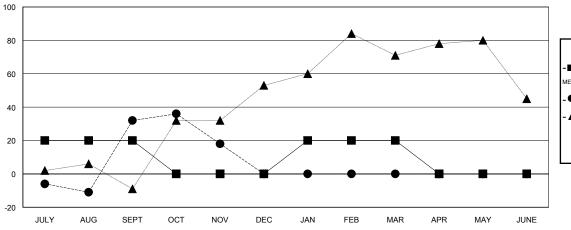

## GOALS AND ACTUAL MEMBERS CUMULATIVE

| -=-  | CURRENT YEAR GOALS FOR NE | ΕW |
|------|---------------------------|----|
| мемв | ERS                       |    |

- CURRENT YEAR ACTUAL MEMBERS

- ▲ - LAST YEAR ACTUAL MEMBERS

## District 1 A

Results as of: 11/30/2016

GMT: THOMAS MATNEY LOCATION ILLINOIS GMT CA 1

| Clubs RESULTS FOR 2016-2017 |                  |           |                  |                  | Members               |                    |                                     |                    |                  |
|-----------------------------|------------------|-----------|------------------|------------------|-----------------------|--------------------|-------------------------------------|--------------------|------------------|
|                             |                  |           |                  |                  | RESULTS FOR 2016-2017 |                    |                                     |                    |                  |
| QUARTER                     | NEW CLUB<br>GOAL | NEW CLUBS | DROPPED<br>CLUBS | NET<br>GAIN/LOSS | QUARTER               | NEW MEMBER<br>GOAL | CHARTER AND<br>NEW MEMBERS<br>ADDED | DROPPED<br>MEMBERS | NET<br>GAIN/LOSS |
| JULY/AUG/SEPT               | 1                | 1         | 0                | 1                | JULY/AUG/SEPT         | 20                 | 81                                  | 49                 | 32               |
| OCT/NOV/DEC                 | 0                | 0         | 0                | 0                | OCT/NOV/DEC           | -20                | 24                                  | 38                 | -14              |
| JAN/FEB/MAR                 | 1                | 0         | 0                | 0                | JAN/FEB/MAR           | 20                 | 0                                   | 0                  | 0                |
| APR/MAY/JUNE                | 0                | 0         | 0                | 0                | APR/MAY/JUNE          | -20                | 0                                   | 0                  | 0                |