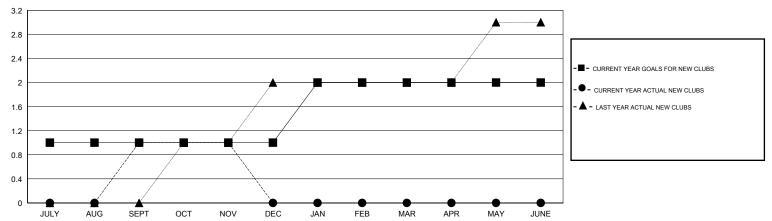

## GOALS AND ACTUAL NEW CLUBS CUMULATIVE

## District 1 A

Results as of: 11/30/2016

GMT: THOMAS MATNEY LOCATION ILLINOIS GMT CA 1

| Clubs RESULTS FOR 2016-2017 |                  |           |                  |                  | Members               |                    |                                     |                    |                  |
|-----------------------------|------------------|-----------|------------------|------------------|-----------------------|--------------------|-------------------------------------|--------------------|------------------|
|                             |                  |           |                  |                  | RESULTS FOR 2016-2017 |                    |                                     |                    |                  |
| QUARTER                     | NEW CLUB<br>GOAL | NEW CLUBS | DROPPED<br>CLUBS | NET<br>GAIN/LOSS | QUARTER               | NEW MEMBER<br>GOAL | CHARTER AND<br>NEW MEMBERS<br>ADDED | DROPPED<br>MEMBERS | NET<br>GAIN/LOSS |
| JULY/AUG/SEPT               | 1                | 1         | 0                | 1                | JULY/AUG/SEPT         | 20                 | 81                                  | 49                 | 32               |
| OCT/NOV/DEC                 | 0                | 0         | 0                | 0                | OCT/NOV/DEC           | -20                | 24                                  | 38                 | -14              |
| JAN/FEB/MAR                 | 1                | 0         | 0                | 0                | JAN/FEB/MAR           | 20                 | 0                                   | 0                  | 0                |
| APR/MAY/JUNE                | 0                | 0         | 0                | 0                | APR/MAY/JUNE          | -20                | 0                                   | 0                  | 0                |